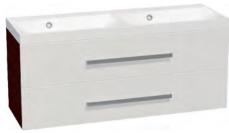

## **INTEDOOR**®

FURNITU

Dimensions: W x D x H with washbasin, dimensions in brackets (...) = only cabinets

**CUBE260Z** 60 (59,5) × 40 (39,5) × 50 (47,5)

**CUBE280Z** 80 (79,5) × 40 (39,5) × 50 (47,5)

\* RAL painted colors high gloss/matt

**CUBE2H32** 32,5 × 20 × 63

**CUBE2100Z** 100 (99,5) × 40 (39,5) × 50 (47,5)

• painted white high-gloss / matt

CUBE2120Z 120 (119) × 40 (39,5) × 50 (47,5)

CUBE2N32 32,5 x 33 x 51

- high-gloss anthracite U506
- also in all RAL/NCS colors (surcharge)

Above all: Every bathroom is different. Personal needs of the people, as well as planning aspects and technical details must be considered.

One solution brings the series CUBE:

All models offer exceptional planning possibilities. The feeling of the timeless elegance of the whole furniture is intensified with a nicely fitting cast-marble washbasin **CUBE**. The matching washbasin cabinets come with two drawers. Drawers with a comfortable soft-close system and a generous storage space is a matter of course.