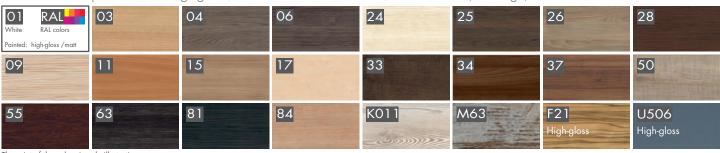

## **INTEDOOR**®

FURNITU

Dimensions: W x D x H with washbasin, dimensions in brackets (...) = only cabinets

**CUBE260Z** 60 (59,5) × 40 (39,5) × 50 (47,5)

**CUBE280Z** 80 (79,5) × 40 (39,5) × 50 (47,5)

\* RAL painted colors high gloss/matt

**CUBE2H32** 32,5 × 20 × 63

**CUBE2100Z** 100 (99,5) × 40 (39,5) × 50 (47,5)

• painted white high-gloss / matt

CUBE2120Z 120 (119) × 40 (39,5) × 50 (47,5)

CUBE2N32 32,5 x 33 x 51

- high-gloss anthracite U506
- also in all RAL/NCS colors (surcharge)

The print of the colors is only illustrative.