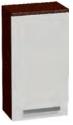

**CUBE2H32** 32,5 × 20 × 63

**CUBE2100Z** 100 (99,5) × 40 (39,5) × 50 (47,5)

• painted white high-gloss / matt

CUBE2120Z 120 (119) × 40 (39,5) × 50 (47,5)

CUBE2N32 32,5 x 33 x 51

- high-gloss anthracite U506
- also in all RAL/NCS colors (surcharge)

Washbasin cabinet CUBE - detail

CUBE2V60 60 x 33 x 163

**CUBE2V35 L** 32,5 x 33 x 163

CUBE2V35 P 32,5 x 33 x 163

Soft-Close drawers - detail