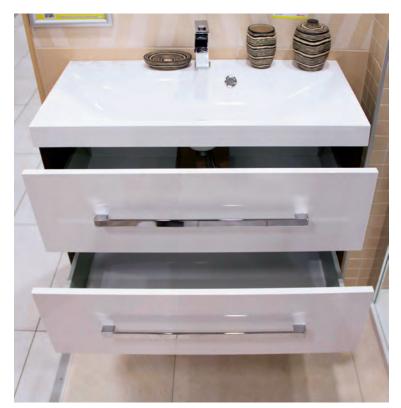

Above all: Every bathroom is different. Personal needs of the people, as well as planning aspects and technical details must be considered.

One solution brings the series CUBE:

All models offer exceptional planning possibilities. The feeling of the timeless elegance of the whole furniture is intensified with a nicely fitting cast-marble washbasin **CUBE**. The matching washbasin cabinets come with two drawers. Drawers with a comfortable soft-close system and a generous storage space is a matter of course.

Washbasin cabinet CUBE - detail

CUBE2V60 60 x 33 x 163

**CUBE2V35 L** 32,5 x 33 x 163

CUBE2V35 P 32,5 x 33 x 163

Soft-Close drawers - detail