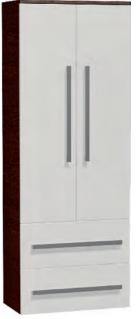

**CUBE2H32** 32,5 × 20 × 63

**CUBE2100Z** 100 (99,5) × 40 (39,5) × 50 (47,5)

• painted white high-gloss / matt

CUBE2120Z 120 (119) × 40 (39,5) × 50 (47,5)

CUBE2N32 32,5 x 33 x 51

- high-gloss anthracite U506
- also in all RAL/NCS colors (surcharge)