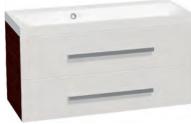

## **INTEDOOR**®

FURNITU

Dimensions: W x D x H with washbasin, dimensions in brackets (...) = only cabinets

**CUBE260Z** 60 (59,5) × 40 (39,5) × 50 (47,5)

**CUBE280Z** 80 (79,5) × 40 (39,5) × 50 (47,5)

\* RAL painted colors high gloss/matt

Above all: Every bathroom is different. Personal needs of the people, as well as planning aspects and technical details must be considered.

One solution brings the series CUBE:

All models offer exceptional planning possibilities. The feeling of the timeless elegance of the whole furniture is intensified with a nicely fitting cast-marble washbasin **CUBE**. The matching washbasin cabinets come with two drawers. Drawers with a comfortable soft-close system and a generous storage space is a matter of course.