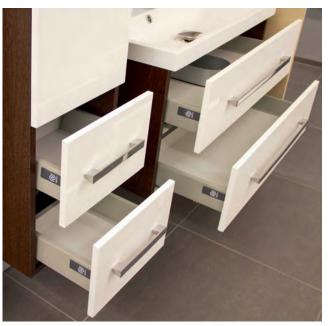

Above all: Every bathroom is different. Personal needs of the people, as well as planning aspects and technical details must be considered.

One solution brings the series CUBE:

All models offer exceptional planning possibilities. The feeling of the timeless elegance of the whole furniture is intensified with a nicely fitting cast-marble washbasin **CUBE**. The matching washbasin cabinets come with two drawers. Drawers with a comfortable soft-close system and a generous storage space is a matter of course.

Washbasin cabinet CUBE - detail

CUBE2V60 60 x 33 x 163

**CUBE2V35 L** 32,5 x 33 x 163

CUBE2V35 P 32,5 x 33 x 163

Soft-Close drawers - detail