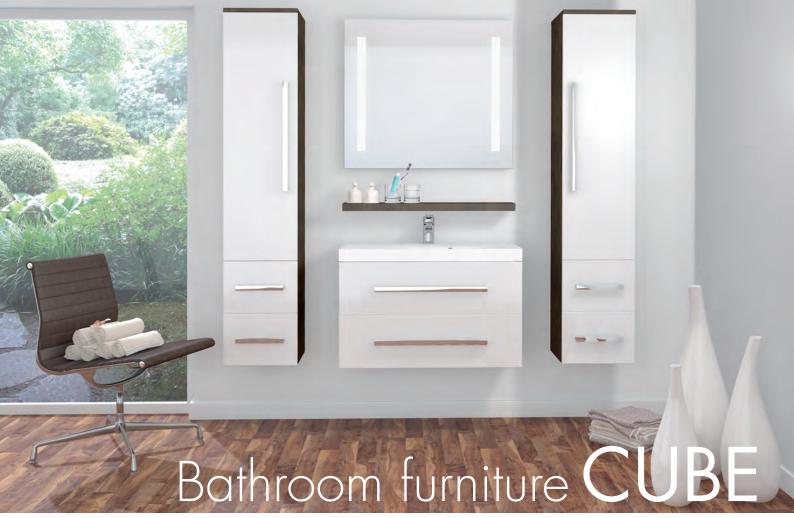

## BATHROOM FURNITURE CUBE

Bathroom furniture range CUBE offers various sizes, colors and designs.

In almost no other field the furniture plays such an important role in term of functionality as in the bathroom.

Above all: Every bathroom is different. Personal needs of the people, as well as planning aspects and technical details must be considered.

One solution brings the series CUBE:

All models offer exceptional planning possibilities. The feeling of the timeless elegance of the whole furniture is intensified with a nicely fitting cast-marble washbasin **CUBE**. The matching washbasin cabinets come with two drawers. Drawers with a comfortable soft-close system and a generous storage space is a matter of course.

Washbasin cabinet CUBE - detail

CUBE2V60 60 x 33 x 163

**CUBE2V35 L** 32,5 x 33 x 163

CUBE2V35 P 32,5 x 33 x 163

Soft-Close drawers - detail