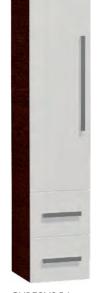

Washbasin cabinet CUBE - detail

CUBE2V60 60 x 33 x 163

**CUBE2V35 L** 32,5 x 33 x 163

CUBE2V35 P 32,5 x 33 x 163

Soft-Close drawers - detail