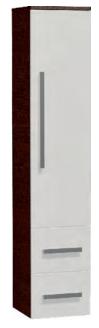

Washbasin cabinet CUBE - detail

CUBE2V60 60 x 33 x 163

**CUBE2V35 L** 32,5 x 33 x 163

CUBE2V35 P 32,5 x 33 x 163

Soft-Close drawers - detail