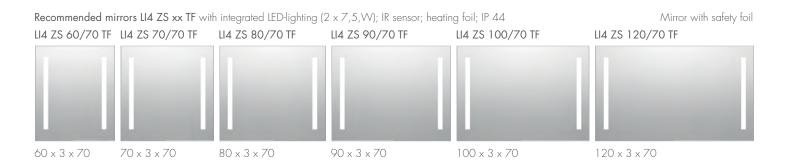

**CUBE2H32** 32,5 × 20 × 63

**CUBE2100Z** 100 (99,5) × 40 (39,5) × 50 (47,5)

• painted white high-gloss / matt

CUBE2120Z 120 (119) × 40 (39,5) × 50 (47,5)

CUBE2N32 32,5 x 33 x 51

- high-gloss anthracite U506
- also in all RAL/NCS colors (surcharge)