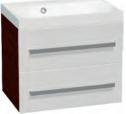

## **INTEDOOR**®

FURNITU

Dimensions: W x D x H with washbasin, dimensions in brackets (...) = only cabinets

**CUBE260Z** 60 (59,5) × 40 (39,5) × 50 (47,5)

**CUBE280Z** 80 (79,5) × 40 (39,5) × 50 (47,5)

\* RAL painted colors high gloss/matt

**CUBE2H32** 32,5 × 20 × 63

**CUBE2100Z** 100 (99,5) × 40 (39,5) × 50 (47,5)

• painted white high-gloss / matt

CUBE2120Z 120 (119) × 40 (39,5) × 50 (47,5)

CUBE2N32 32,5 x 33 x 51

- high-gloss anthracite U506
- also in all RAL/NCS colors (surcharge)