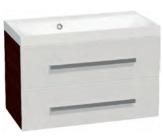

## **INTEDOOR**®

FURNITU

Dimensions: W x D x H with washbasin, dimensions in brackets (...) = only cabinets

**CUBE260Z** 60 (59,5) × 40 (39,5) × 50 (47,5)

**CUBE280Z** 80 (79,5) × 40 (39,5) × 50 (47,5)

\* RAL painted colors high gloss/matt

**CUBE2H32** 32,5 × 20 × 63

**CUBE2100Z** 100 (99,5) × 40 (39,5) × 50 (47,5)

• painted white high-gloss / matt

CUBE2120Z 120 (119) × 40 (39,5) × 50 (47,5)

CUBE2N32 32,5 x 33 x 51

- high-gloss anthracite U506
- also in all RAL/NCS colors (surcharge)